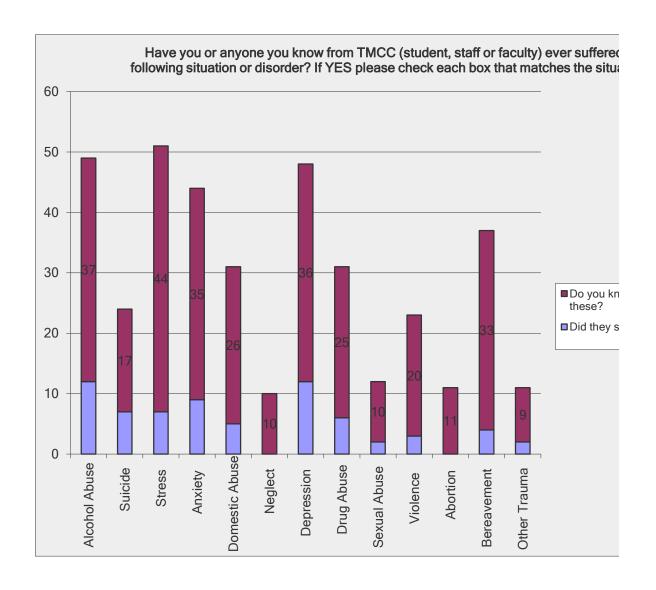

## **Human Service Needs Assessment**

Have you or anyone you know from TMCC (student, staff or faculty) ever suffered with/from the following situation or disorder? If YES please check each box that matches the situation or disorder.

| Answer Options         | Do you know a person(s) suffering from any of these? | Did they seek<br>help? | Response<br>Count |
|------------------------|------------------------------------------------------|------------------------|-------------------|
| Alcohol Abuse          | 37                                                   | 12                     | 37                |
| Suicide                | 17                                                   | 7                      | 18                |
| Stress                 | 44                                                   | 7                      | 44                |
| Anxiety                | 35                                                   | 9                      | 35                |
| Domestic Abuse         | 26                                                   | 5                      | 26                |
| Neglect                | 10                                                   | 0                      | 10                |
| Depression             | 36                                                   | 12                     | 36                |
| Drug Abuse             | 25                                                   | 6                      | 25                |
| Sexual Abuse           | 10                                                   | 2                      | 10                |
| Violence               | 20                                                   | 3                      | 20                |
| Abortion               | 11                                                   | 0                      | 11                |
| Bereavement            | 33                                                   | 4                      | 33                |
| Other Trauma           | 9                                                    | 2                      | 9                 |
| Other (please specify) |                                                      |                        | 8                 |
|                        | answered question 50                                 |                        |                   |
|                        | s                                                    | kipped question        | 1                 |